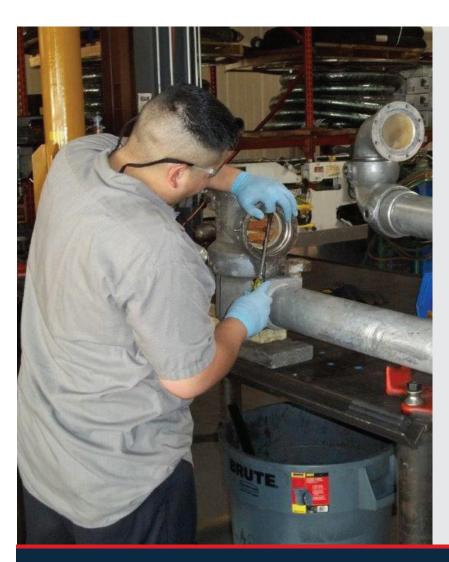

## **Loading Arm Repairs**

LGG Industrial is committed to lowering your total cost of ownership by providing access to repair services aimed to help you extend the life of your loading arms by repairing them rather than replacing them.

- LGG Industrial partners with a repair facility in the Houston, TX area that can repair loading arms and accessories such as:
  - o Dry Break Fittings
  - o Loose Swivel Joints
  - o Safety Breakaways
- Repair Capabilities include:
  - o Complete tear down and inspection to determine if the arm can be fixed
  - Providing a full inspection report following the disassembly and inspection of your equipment
  - o Hydro testing before equipment is put back into service
- We require an RGA (return goods authorization) for any repair containing hydrocarbons. This assures we are compliant with EPA standards. We also require SDS to accompany each repair.