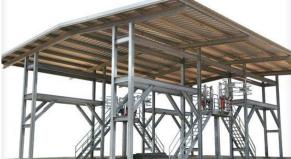

#### **Loading Arms-Loading Racks**

- Custom Designed Systems
- Canopies
- Gangways
- Safe-Walk Bridges
- Self-Leveling Stairs