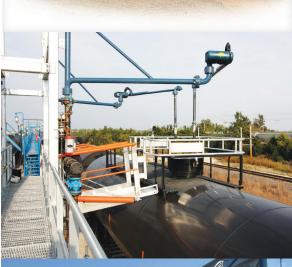

### **Loading Arms**

- Custom Designed Systems
- Closed Loop and Vapor Recovery Systems
- Hose Handler "By-pass" System
- Open Dome Loading System
- Pneumatically Actuated
- Linear Spring or TBLA Spring

#### **Loading Arms-Swivel Joints**

- Low Pressure Series
- OEM Swivels
- Split Flange