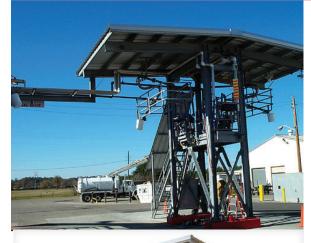

#### **Loading Arms-Loading Racks**

- Custom Designed Systems
- Canopies
- Gangways
- Safe-Walk Bridges
- Self-Leveling Stairs