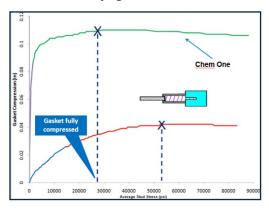

- Barrier pillow made from 100% expanded PTFE for ultimate chemical resistance.
- Integral Attachment Ring ensures secure barrier pillow retention and boosts compressive load on the overriding pillow – all at reduced stud loads.
- 100% e-PTFE facing on the kamprofile core loaded to greater seating stress than standard spiral wound gaskets.
- Kamprofile core metallurgy to meet application requirements (304/316 Stainless Steel Core standard, other alloys available).
- Carbon steel outer centering ring.
- Services from Cryogenic to 500° F.