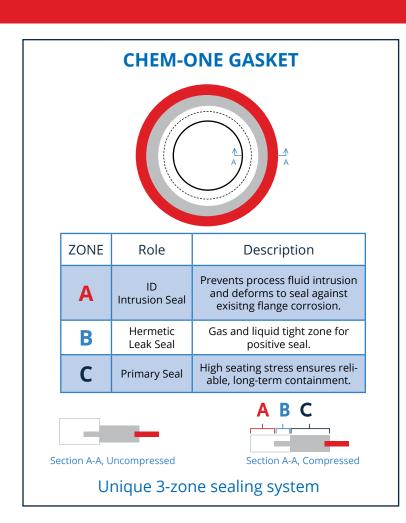

## THE NEWEST ADDITION TO THE ALKY-ONE FAMILY OF PRODUCTS

Based on the patented technology platform of our ALKY-ONE gasket for Hydrofluoric Acid service, the Chem-One gasket gives ID-to-OD flange protection for your most demanding services.

- Barrier pillow made from 100% expanded PTFE for ultimate chemical resistance.
- Integral Attachment Ring ensures secure barrier pillow retention and boosts compressive load on the overriding pillow – all at reduced stud loads.
- 100% e-PTFE facing on the kamprofile core loaded to greater seating stress than standard spiral wound gaskets.
- Kamprofile core metallurgy to meet application requirements (304/316 Stainless Steel Core standard, other alloys available).
- Carbon steel outer centering ring.
- Services from Cryogenic to 500° F.